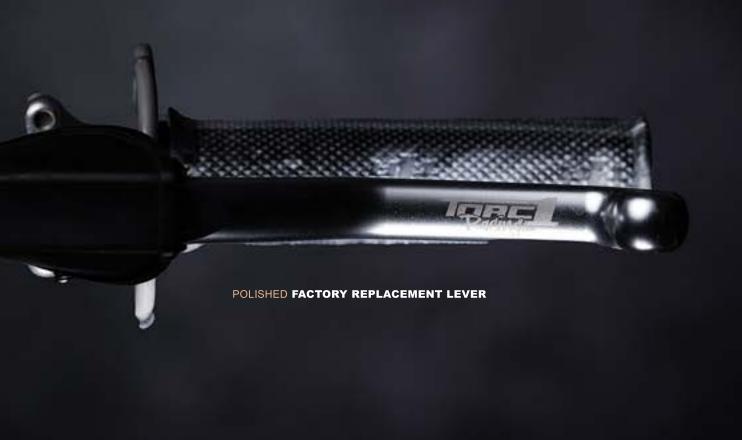

#### FOLDING CLUTCH AND BRAKE LEVERS

- THE NEW VENGEANCE LEVER HAS BEEN COMPLETELY REDESIGNED WITH A SLIM, SLEEK LOOK AND FEEL. THE COMPLETE LEVER IS CNC MACHINED AND OFFERS AN EXCLUSIVE INTERNAL SPRING DESIGN. THIS IS WHAT HELPS MAKE THE VENGEANCE LEVER THE THINNEST AND LIGHTEST ROTATING LEVER ON THE MARKET. EASILY FITS IN ALL OEM DUST BOOTS WITHOUT ANY CUTTING OR TRIMMING. THE NEW SMOOTH ROUND LEVER SHAPE PROVIDES GREAT FEEL AND IS ADJUSTABLE TO FIT ANY HAND SIZE. WE ALSO INCLUDED AN EXTRA BLACK LEVER IN EACH KIT. KEEP IT AS A SPARE IN YOUR TOOL BOX OR MOUNT IT UP AND GO STEALTH WITH ALL BLACK LEVERS. THE CHOICE IS YOURS!

- BREAK A WAY SLIM FLEX LEVER DESIGN
- 6061 BILLET ALUMINUM CNC CONSTRUCTION WITH ANODIZED FINISH
- SMOOTH ROUND LEVER SHAPE PROVIDES GREAT FEEL AND CONTROL
- ADJUSTABLE FOR HAND SIZE AND DESIGNED TO ROTATE FORWARD DURING IMPACT
- BUILT WITH HIDDEN STAINLESS STEEL PIVOT MECHANISM FOR STRENGTH, DURABILITY, AND SMOOTH ACTION
- MANUFACTURED TO TIGHT TOLERANCES TO SPECIFICALLY FIT OEM PERCH ASSEMBLY AND BOOT
- INDUSTRY LEADING DESIGN TO REDUCE WEIGHT, IMPROVE FUNCTION, AND PERFORMANCE
- LASER ETCHED LOGOS
- 1 COLORED LEVER AND 1 BLACK LEVER INCLUDED IN EACH KIT