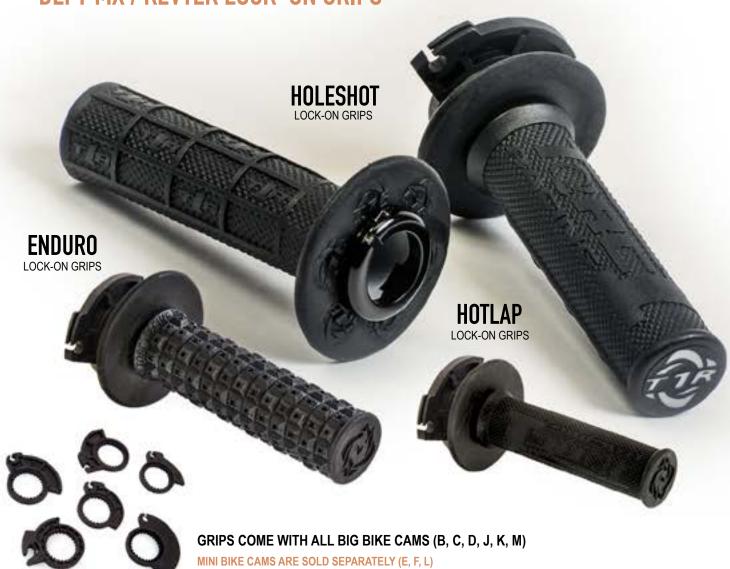

#### **DEFY MX / HOLESHOT LOCK-ON GRIPS**

- THE DEFY MX LOCK ON GRIPS ARE THE FUTURE IN GRIP TECHNOLOGY. DESIGNED TO MAKE IT SIMPLE AND EASY TO CHANGE YOUR GRIPS IN THE GARAGE, AT THE TRACK, OR OUT ON THE TRAIL. NO STICKY MESS, NO SAFETY WIRE, AND NO WAITING FOR GLUE TO DRY. PLUS YOU GET THE ADDED BENEFIT OF A NEW OEM SPEC THROTTLE TUBE EVERY TIME YOU CHANGE YOUR GRIPS. STEP INTO THE FUTURE OF GRIP TECHNOLOGY AND WRAP YOUR HANDS AROUND A SET OF OR NEW DEFY MX LOCK ON GRIPS.

- 100% SLIP FREE PERFORMANCE GUARANTEED
- SIMPLE INSTALLATION AND REMOVAL WITHOUT WAITING FOR GLUE TO DRY
- OEM SPEC THROTTLE TUBE INCLUDED WITH 22 POINT ADJUSTMENT TO ADJUST THE WAFFLE PATTERN 6 SNAP ON MULTI ADJUST THROTTLE CAMS INCLUDED IN EACH 4-STROKE OR 2-STROKE/MINI BIKE KIT
- NO NEED TO PURCHASE ANY THROTTLE CAMS SERERATELY
- CNC MACHINED ALUMINUM LOCKING COLLAR WITH TORX T15 STAINLESS BOLT HELPS RESIST STRIPPING AND CORROSION
- RACE TESTED DIAMETER WITH A SOFT, TACKY COMPOUND PROVIDES THE ULTIMATE IN FEEL AND CONTROL
- TAPERED WAFFLE PATTERN HELPS CONTOUR TO YOUR HAND AND PROVIDES THUMB RELIEF
- KNOCKOUT ENDS EASILY TO ACCOMIDATE WRAP AROUND HANDGUARDS

#### **DEFY MX / HOT LAP LOCK-ON GRIPS**

- HALF WAFFLE GRIPS ARE THE #1 CHOICE OF MOTOCROSS RIDERS ALL AROUND THE WORLD. THE HOLE SHOT LINE IS OUR MOST VERSATILE GRIP WITH A RACE TESTED DIAMETER AND GRIP DESIGN THAT JUST PLAIN AND SIMPLE, WORKS!