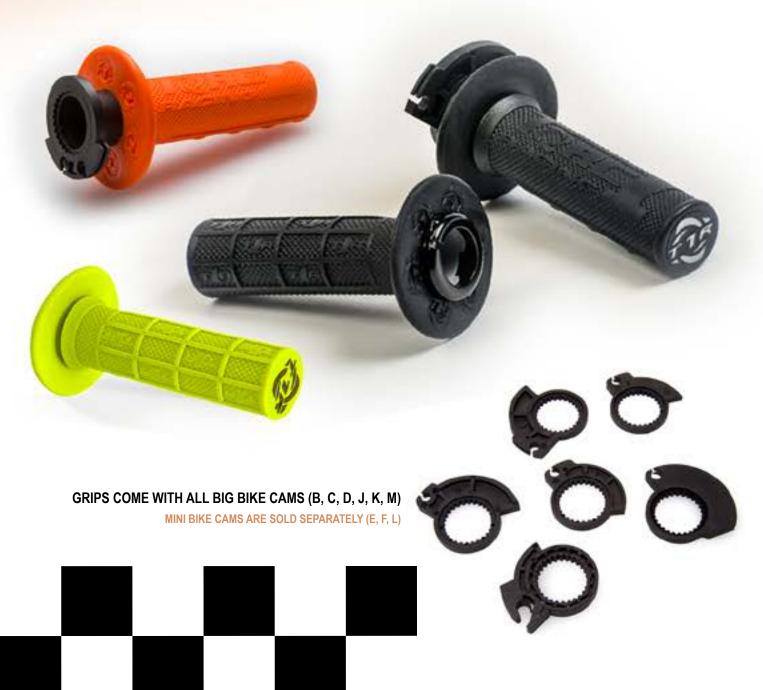

#### **DEFY MX / HOLESHOT LOCK-ON GRIPS**

- THE DEFY MX LOCK ON GRIPS ARE THE FUTURE IN GRIP TECHNOLOGY. DESIGNED TO MAKE IT SIMPLE AND EASY TO CHANGE YOUR GRIPS IN THE GARAGE, AT THE TRACK, OR OUT ON THE TRAIL. NO STICKY MESS, NO SAFETY WIRE, AND NO WAITING FOR GLUE TO DRY. PLUS YOU GET THE ADDED BENEFIT OF A NEW OEM SPEC THROTTLE TUBE EVERY TIME YOU CHANGE YOUR GRIPS. STEP INTO THE FUTURE OF GRIP TECHNOLOGY AND WRAP YOUR HANDS AROUND A SET OF OR NEW DEFY MX LOCK ON GRIPS.

- 100% SLIP FREE PERFORMANCE GUARANTEED
- SIMPLE INSTALLATION AND REMOVAL WITHOUT WAITING FOR GLUE TO DRY
- OEM SPEC THROTTLE TUBE INCLUDED WITH 22 POINT ADJUSTMENT TO ADJUST THE WAFFLE PATTERN 6 SNAP ON MULTI ADJUST THROTTLE CAMS INCLUDED IN EACH 4-STROKE OR 2-STROKE/MINI BIKE KIT
- NO NEED TO PURCHASE ANY THROTTLE CAMS SERERATELY
- CNC MACHINED ALUMINUM LOCKING COLLAR WITH TORX T15 STAINLESS BOLT HELPS RESIST STRIPPING AND CORROSION
- RACE TESTED DIAMETER WITH A SOFT, TACKY COMPOUND PROVIDES THE ULTIMATE IN FEEL AND CONTROL
- TAPERED WAFFLE PATTERN HELPS CONTOUR TO YOUR HAND AND PROVIDES THUMB RELIEF
- KNOCKOUT ENDS EASILY TO ACCOMIDATE WRAP AROUND HANDGUARDS