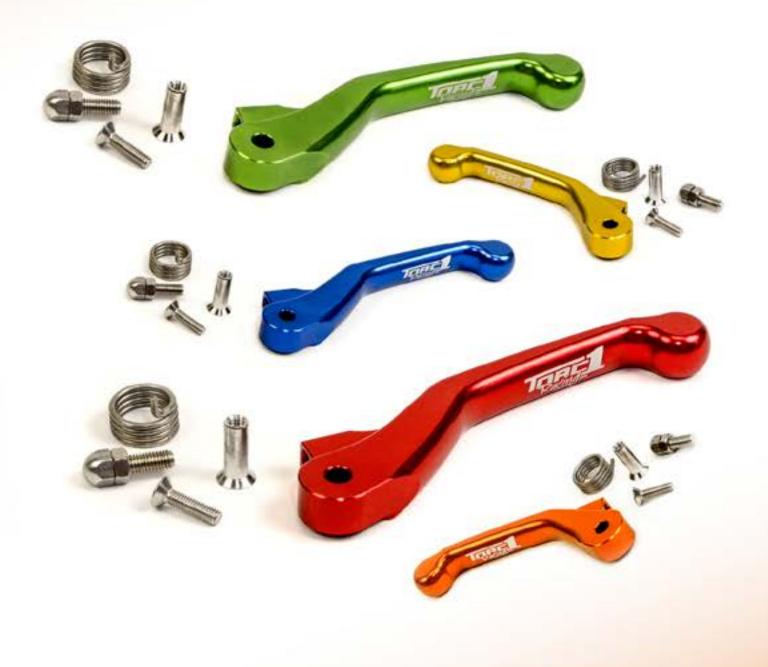

#### FOLDING CLUTCH AND BRAKE LEVERS

- THE NEW VENGEANCE LEVER HAS BEEN COMPLETELY REDESIGNED WITH A SLIM, SLEEK LOOK AND FEEL. THE COMPLETE LEVER IS CNC MACHINED AND OFFERS AN EXCLUSIVE INTERNAL SPRING DESIGN. THIS IS WHAT HELPS MAKE THE VENGEANCE LEVER THE THINNEST AND LIGHTEST ROTATING LEVER ON THE MARKET. EASILY FITS IN ALL OEM DUST BOOTS WITHOUT ANY CUTTING OR TRIMMING. THE NEW SMOOTH ROUND LEVER SHAPE PROVIDES GREAT FEEL AND IS ADJUSTABLE TO FIT ANY HAND SIZE. WE ALSO INCLUDED AN EXTRA BLACK LEVER IN EACH KIT. KEEP IT AS A SPARE IN YOUR TOOL BOX OR MOUNT IT UP AND GO STEALTH WITH ALL BLACK LEVERS. THE CHOICE IS YOURS!

- BREAK A WAY SLIM FLEX LEVER DESIGN
- 6061 BILLET ALUMINUM CNC CONSTRUCTION WITH ANODIZED FINISH
- SMOOTH ROUND LEVER SHAPE PROVIDES GREAT FEEL AND CONTROL
- ADJUSTABLE FOR HAND SIZE AND DESIGNED TO ROTATE FORWARD DURING IMPACT
- BUILT WITH HIDDEN STAINLESS STEEL PIVOT MECHANISM FOR STRENGTH, DURABILITY, AND SMOOTH ACTION
- MANUFACTURED TO TIGHT TOLERANCES TO SPECIFICALLY FIT OEM PERCH ASSEMBLY AND BOOT
- INDUSTRY LEADING DESIGN TO REDUCE WEIGHT, IMPROVE FUNCTION, AND PERFORMANCE
- LASER ETCHED LOGOS
- 1 COLORED LEVER AND 1 BLACK LEVER INCLUDED IN EACH KIT