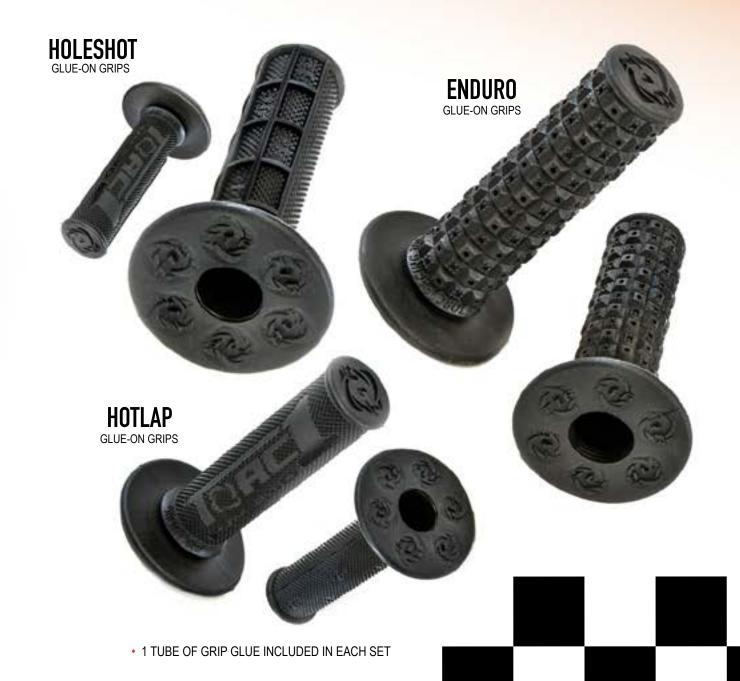

#### **HOLE SHOT MX GRIPS**

- HALF WAFFLE GRIPS ARE THE #1 CHOICE OF MOTOCROSS RIDERS ALL AROUND THE WORLD. THE HOLE SHOT LINE IS OUR MOST VERSATILE GRIP WITH A RACE TESTED DIAMETER AND GRIP DESIGN THAT JUST PLAIN AND SIMPLE, WORKS!

- SOFT AND MEDIUM COMPOUNDS TO MINIMIZE VIBRATION
- HALF AND FULL WAFFLE TO BETTER SUIT RIDER'S NEEDS
- CUSTOM KRAYTON MATERIAL PROVIDING LONGER WEAR AND TEAR AS WELL AS SUPERIOR GLOVE TRACTION
- WIRE GROOVES FOR ADDED SAFETY
- AVAILABLE IN BLACK OR GREY
- EACH SET COMES WITH 1 TUBE OF GRIP GLUE
- ATV GRIPS WILL ALSO WORK FOR WATERCRAFT, MOUNTAIN BIKE, AND BMX APPLICATIONS

#### **HOTLAP MX GRIPS**

- OUR MOST POPULAR GRIP WITH YOUTH RIDERS OR RIDERS WITH SMALLER HANDS. THE HOT LAP GRIP OFFERS A SLIM FULL DIAMOND PATTERN WITH A MED/SOFT COMPOUND FOR THE ULTIMATE IN TRACTION, COMFORT, AND DURABILITY. AVAILABLE IN A WIDE RANGE OF COLORS TO MATCH YOUR STYLE.

- MEDIUM COMPOUND TO MINIMIZE VIBRATION
- FULL DIAMOND PATTERN TEXTURE
- WIRE GROOVES FOR ADDED SAFETY
- AVAILABLE COLORS TO BLEND WITH EVERY BIKE AND GRAPHIC ON THE MARKET
- EACH SET COMES WITH 1 TUBE OF GRIP GLUE
- ATV GRIPS WILL ALSO WORK FOR WATERCRAFT, MOUNTAIN BIKE, AND BMX