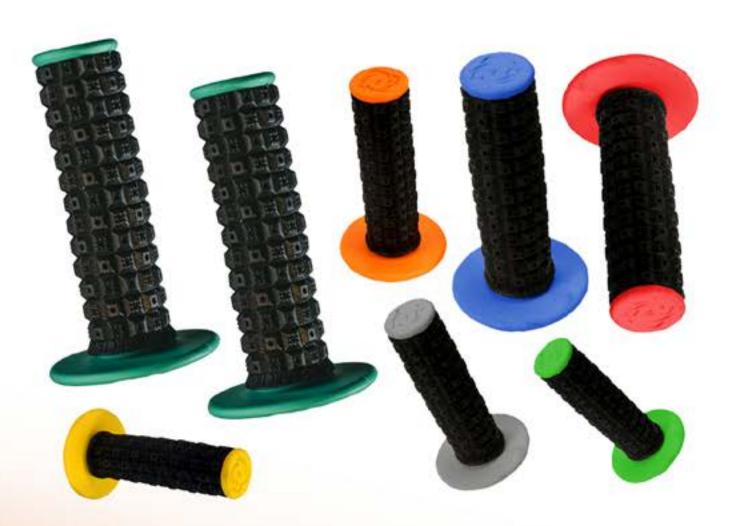

#### **HOLE SHOT MX GRIPS**

- HALF WAFFLE GRIPS ARE THE #1 CHOICE OF MOTOCROSS RIDERS ALL AROUND THE WORLD. THE HOLE SHOT LINE IS OUR MOST VERSATILE GRIP WITH A RACE TESTED DIAMETER AND GRIP DESIGN THAT JUST PLAIN AND SIMPLE, WORKS!

- SOFT AND MEDIUM COMPOUNDS TO MINIMIZE VIBRATION
- HALF AND FULL WAFFLE TO BETTER SUIT RIDER'S NEEDS
- CUSTOM KRAYTON MATERIAL PROVIDING LONGER WEAR AND TEAR AS WELL AS SUPERIOR GLOVE TRACTION
- WIRE GROOVES FOR ADDED SAFETY
- AVAILABLE IN BLACK OR GREY
- EACH SET COMES WITH 1 TUBE OF GRIP GLUE
- ATV GRIPS WILL ALSO WORK FOR WATERCRAFT, MOUNTAIN BIKE, AND BMX APPLICATIONS

#### **HOTLAP MX GRIPS**

- OUR MOST POPULAR GRIP WITH YOUTH RIDERS OR RIDERS WITH SMALLER HANDS. THE HOT LAP GRIP OFFERS A SLIM FULL DIAMOND PATTERN WITH A MED/SOFT COMPOUND FOR THE ULTIMATE IN TRACTION, COMFORT, AND DURABILITY. AVAILABLE IN A WIDE RANGE OF COLORS TO MATCH YOUR STYLE.

- MEDIUM COMPOUND TO MINIMIZE VIBRATION
- FULL DIAMOND PATTERN TEXTURE
- WIRE GROOVES FOR ADDED SAFETY
- AVAILABLE COLORS TO BLEND WITH EVERY BIKE AND GRAPHIC ON THE MARKET
- EACH SET COMES WITH 1 TUBE OF GRIP GLUE
- ATV GRIPS WILL ALSO WORK FOR WATERCRAFT, MOUNTAIN BIKE, AND BMX