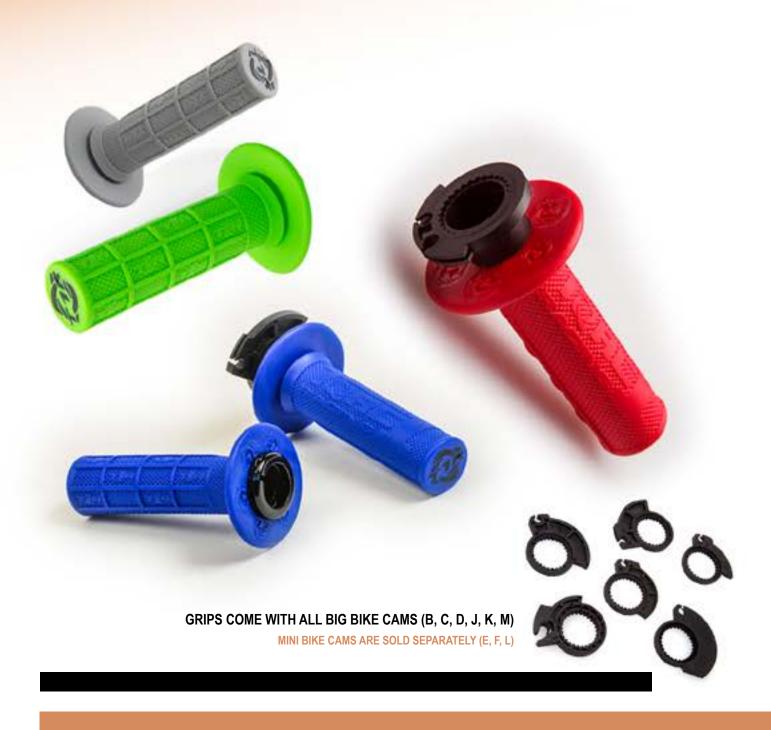

#### **DEFY MX / HOT LAP LOCK-ON GRIPS**

- HALF WAFFLE GRIPS ARE THE #1 CHOICE OF MOTOCROSS RIDERS ALL AROUND THE WORLD. THE HOLE SHOT LINE IS OUR MOST VERSATILE GRIP WITH A RACE TESTED DIAMETER AND GRIP DESIGN THAT JUST PLAIN AND SIMPLE, WORKS!

#### **SPECS**

- MEDIUM COMPOUND TO MINIMIZE VIBRATION
- FULL DIAMOND PATTERN TEXTURE
- CUSTOM KRAYTON MATERIAL PROVIDING LONGER WEAR AND TEAR AS WELL AS SUPERIOR GLOVE TRACTION
- · WIRE GROOVES FOR ADDED SAFETY
- AVAILABLE COLORS TO BLEND WITH EVERY BIKE AND GRAPHIC ON THE MARKET
- EACH SET COMES WITH 1 TUBE OF GRIP GLUE
- ATV GRIPS WILL ALSO WORK FOR WATERCRAFT, MOUNTAIN BIKE, AND BMX