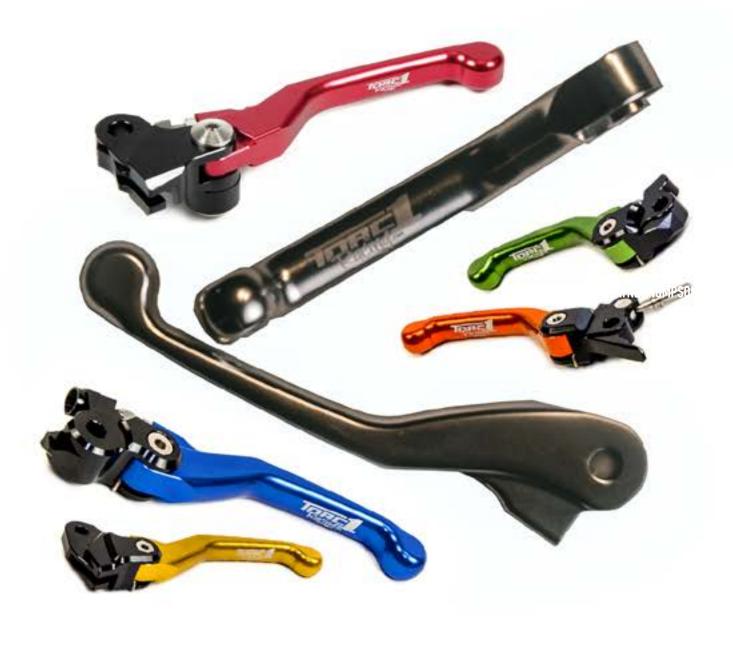

#### FOLDING CLUTCH AND BRAKE LEVERS

- THE NEW VENGEANCE LEVER HAS BEEN COMPLETELY REDESIGNED WITH A SLIM, SLEEK LOOK AND FEEL. THE COMPLETE LEVER IS CNC MACHINED AND OFFERS AN EXCLUSIVE INTERNAL SPRING DESIGN. THIS IS WHAT HELPS MAKE THE VENGEANCE LEVER THE THINNEST AND LIGHTEST ROTATING LEVER ON THE MARKET. EASILY FITS IN ALL OEM DUST BOOTS WITHOUT ANY CUTTING OR TRIMMING. THE NEW SMOOTH ROUND LEVER SHAPE PROVIDES GREAT FEEL AND IS ADJUSTABLE TO FIT ANY HAND SIZE. WE ALSO INCLUDED AN EXTRA BLACK LEVER IN EACH KIT. KEEP IT AS A SPARE IN YOUR TOOL BOX OR MOUNT IT UP AND GO STEALTH WITH ALL BLACK LEVERS. THE CHOICE IS YOURS!

- BREAK A WAY SLIM FLEX LEVER DESIGN
- 6061 BILLET ALUMINUM CNC CONSTRUCTION WITH ANODIZED FINISH
- SMOOTH ROUND LEVER SHAPE PROVIDES GREAT FEEL AND CONTROL
- ADJUSTABLE FOR HAND SIZE AND DESIGNED TO ROTATE FORWARD DURING IMPACT
- BUILT WITH HIDDEN STAINLESS STEEL PIVOT MECHANISM FOR STRENGTH, DURABILITY, AND SMOOTH ACTION
- MANUFACTURED TO TIGHT TOLERANCES TO SPECIFICALLY FIT OEM PERCH ASSEMBLY AND BOOT
- INDUSTRY LEADING DESIGN TO REDUCE WEIGHT, IMPROVE FUNCTION, AND PERFORMANCE
- LASER ETCHED LOGOS
- 1 COLORED LEVER AND 1 BLACK LEVER INCLUDED IN EACH KIT