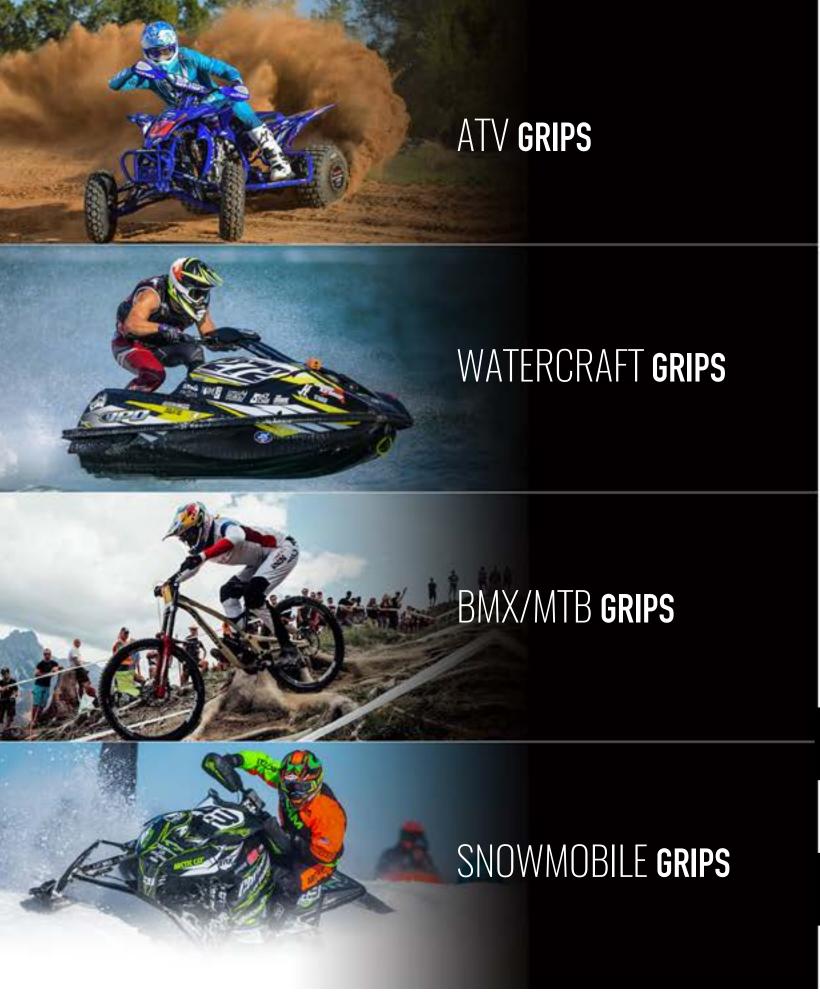

#### DEFY / BMX, MTB, WATER, SNOW LOCK ON GRIPS

- THE DEFY LOCK ON GRIP IS THE PERFECT GRIP FOR YOUR ATV, WATERCRAFT, MOUNTAIN BIKE, BMX OR SNOWMOBILE.. DESIGNED TO LOCK ON TO ALL 7/8 HANDLEBARS WITH A UNIQUE SHOCK ABSORBING DESIGN AND SOFT, TACKY FEEL.