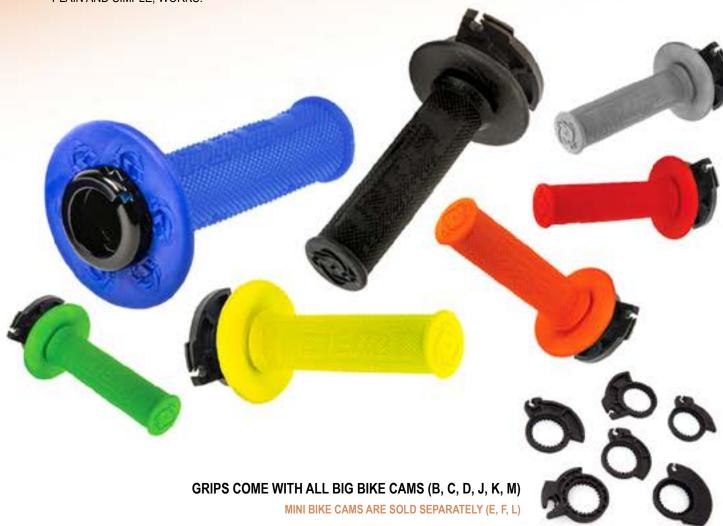

#### DEFY MX / ENDURO LOCK-ON GRIPS DUAL COMPOUND

- ENDURO GRIPS ARE ONE OF THE MOST POPULAR OFF ROAD GRIPS ON THE MARKET. DESIGNED WITH OUR EXCLUSIVE RAISED TRACTION PATTERN AND SOFT COMPOUND THE ENDURO GRIP MINIMIZES VIBRATION WHILE MAXIMIZING GRIP COMFORT AND FEEL. THE SLIGHTLY OVERSIZED DIAMETER HELPS REDUCE ARM PUMP AND KEEPS YOUR HANDS FROM CRAMPING ON LONG RIDES. GREAT FOR ALL WEATHER AND RIDING CONDITIONS.

- AVAILABLE IN MX AND ATV
- DUAL COMPOUND TO MINIMIZE VIBRATION
- CUSTOM KRAYTON MATERIAL PROVIDING LONGER WEAR AND TEAR AS WELL AS SUPERIOR GLOVE TRACTION
- WIRE GROOVES FOR ADDED SAFETY
- AVAILABLE COLORS TO BLEND WITH EVERY BIKE AND GRAPHIC ON THE MARKET
- EACH SET COMES WITH 1 TUBE OF GRIP GLUE