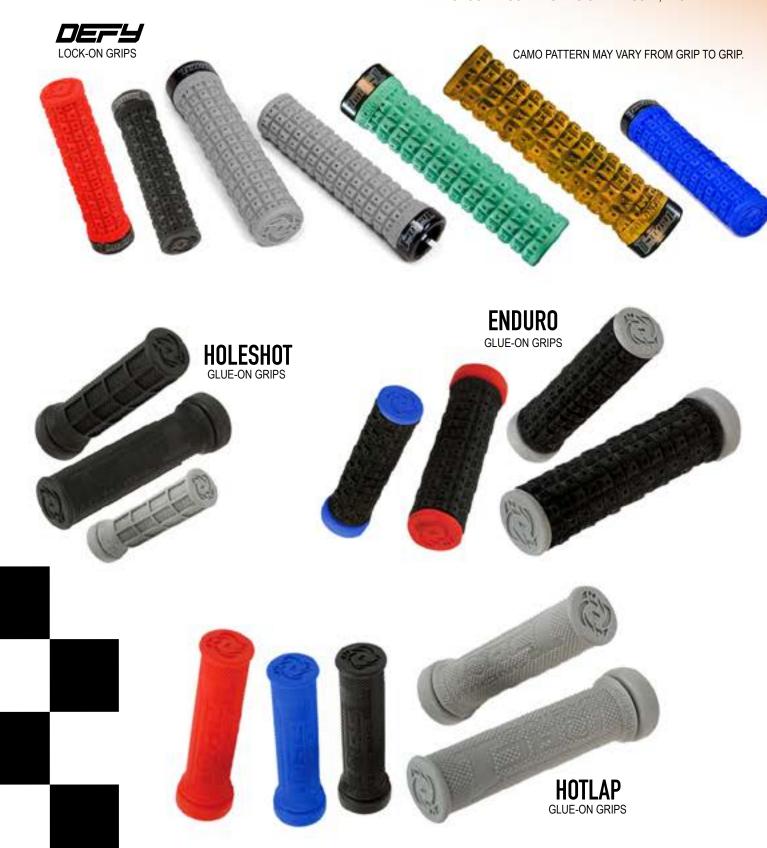

## DEF HOLESHOT

#### **DEFY MX / HOLESHOT LOCK-ON GRIPS**

- THE DEFY MX LOCK ON GRIPS ARE THE FUTURE IN GRIP TECHNOLOGY. DESIGNED TO MAKE IT SIMPLE AND EASY TO CHANGE YOUR GRIPS IN THE GARAGE, AT THE TRACK, OR OUT ON THE TRAIL. NO STICKY MESS, NO SAFETY WIRE, AND NO WAITING FOR GLUE TO DRY. PLUS YOU GET THE ADDED BENEFIT OF A NEW OEM SPEC THROTTLE TUBE EVERY TIME YOU CHANGE YOUR GRIPS. STEP INTO THE FUTURE OF GRIP TECHNOLOGY AND WRAP YOUR HANDS AROUND A SET OF OR NEW DEFY MX LOCK ON GRIPS.

- 100% SLIP FREE PERFORMANCE GUARANTEED
- SIMPLE INSTALLATION AND REMOVAL WITHOUT WAITING FOR GLUE TO DRY
- OEM SPEC THROTTLE TUBE INCLUDED WITH 22 POINT ADJUSTMENT TO ADJUST THE WAFFLE PATTERN 6 SNAP ON MULTI ADJUST THROTTLE CAMS INCLUDED IN EACH 4-STROKE OR 2-STROKE/MINI BIKE KIT
- NO NEED TO PURCHASE ANY THROTTLE CAMS SERERATELY
- CNC MACHINED ALUMINUM LOCKING COLLAR WITH TORX T15 STAINLESS BOLT HELPS RESIST STRIPPING AND CORROSION
- RACE TESTED DIAMETER WITH A SOFT, TACKY COMPOUND PROVIDES THE ULTIMATE IN FEEL AND CONTROL
- TAPERED WAFFLE PATTERN HELPS CONTOUR TO YOUR HAND AND PROVIDES THUMB RELIEF
- KNOCKOUT ENDS EASILY TO ACCOMIDATE WRAP AROUND HANDGUARDS

### DEF HOTLAP

#### **DEFY MX / HOT LAP LOCK-ON GRIPS**

- HALF WAFFLE GRIPS ARE THE #1 CHOICE OF MOTOCROSS RIDERS ALL AROUND THE WORLD. THE HOLE SHOT LINE IS OUR MOST VERSATILE GRIP WITH A RACE TESTED DIAMETER AND GRIP DESIGN THAT JUST PLAIN AND SIMPLE, WORKS!

## DETENDURO

#### DEFY MX / ENDURO LOCK-ON GRIPS DUAL COMPOUND

- ENDURO GRIPS ARE ONE OF THE MOST POPULAR OFF ROAD GRIPS ON THE MARKET. DESIGNED WITH OUR EXCLUSIVE RAISED TRACTION PATTERN AND SOFT COMPOUND THE ENDURO GRIP MINIMIZES VIBRATION WHILE MAXIMIZING GRIP COMFORT AND FEEL. THE SLIGHTLY OVERSIZED DIAMETER HELPS REDUCE ARM PUMP AND KEEPS YOUR HANDS FROM CRAMPING ON LONG RIDES. GREAT FOR ALL WEATHER AND RIDING CONDITIONS.

- AVAILABLE IN MX AND ATV
- DUAL COMPOUND TO MINIMIZE VIBRATION
- CUSTOM KRAYTON MATERIAL PROVIDING LONGER WEAR AND TEAR AS WELL AS SUPERIOR GLOVE TRACTION
- WIRE GROOVES FOR ADDED SAFETY
- AVAILABLE COLORS TO BLEND WITH EVERY BIKE AND GRAPHIC ON THE MARKET
- EACH SET COMES WITH 1 TUBE OF GRIP GLUE