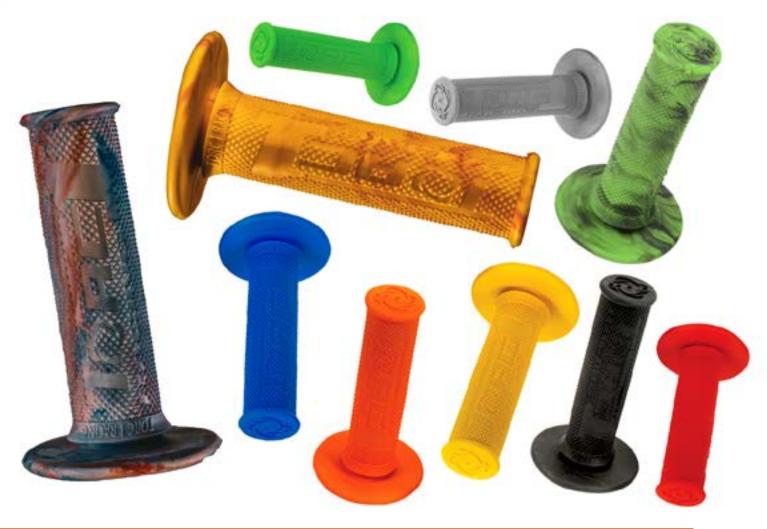

#### **HOTLAP MX GRIPS**

- OUR MOST POPULAR GRIP WITH YOUTH RIDERS OR RIDERS WITH SMALLER HANDS. THE HOT LAP GRIP OFFERS A SLIM FULL DIAMOND PATTERN WITH A MED/SOFT COMPOUND FOR THE ULTIMATE IN TRACTION, COMFORT, AND DURABILITY. AVAILABLE IN A WIDE RANGE OF COLORS TO MATCH YOUR STYLE.

- MEDIUM COMPOUND TO MINIMIZE VIBRATION
- FULL DIAMOND PATTERN TEXTURE
- WIRE GROOVES FOR ADDED SAFETY
- AVAILABLE COLORS TO BLEND WITH EVERY BIKE AND GRAPHIC ON THE MARKET
- EACH SET COMES WITH 1 TUBE OF GRIP GLUE
- ATV GRIPS WILL ALSO WORK FOR WATERCRAFT, MOUNTAIN BIKE, AND BMX