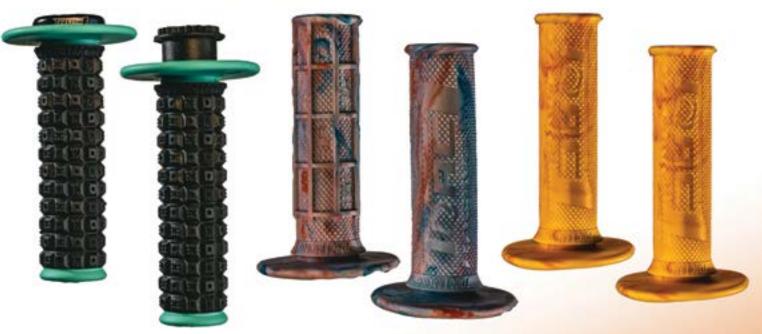

## DEF HOLESHOT

#### **DEFY MX / HOLESHOT LOCK-ON GRIPS**

- THE DEFY MX LOCK ON GRIPS ARE THE FUTURE IN GRIP TECHNOLOGY. DESIGNED TO MAKE IT SIMPLE AND EASY TO CHANGE YOUR GRIPS IN THE GARAGE, AT THE TRACK, OR OUT ON THE TRAIL. NO STICKY MESS, NO SAFETY WIRE, AND NO WAITING FOR GLUE TO DRY. PLUS YOU GET THE ADDED BENEFIT OF A NEW OEM SPEC THROTTLE TUBE EVERY TIME YOU CHANGE YOUR GRIPS. STEP INTO THE FUTURE OF GRIP TECHNOLOGY AND WRAP YOUR HANDS AROUND A SET OF OR NEW DEFY MX LOCK ON GRIPS.

- 100% SLIP FREE PERFORMANCE GUARANTEED
- SIMPLE INSTALLATION AND REMOVAL WITHOUT WAITING FOR GLUE TO DRY
- OEM SPEC THROTTLE TUBE INCLUDED WITH 22 POINT ADJUSTMENT TO ADJUST THE WAFFLE PATTERN 6 SNAP ON MULTI ADJUST THROTTLE CAMS INCLUDED IN EACH 4-STROKE OR 2-STROKE/MINI BIKE KIT
- NO NEED TO PURCHASE ANY THROTTLE CAMS SERERATELY
- CNC MACHINED ALUMINUM LOCKING COLLAR WITH TORX T15 STAINLESS BOLT HELPS RESIST STRIPPING AND CORROSION
- RACE TESTED DIAMETER WITH A SOFT, TACKY COMPOUND PROVIDES THE ULTIMATE IN FEEL AND CONTROL
- TAPERED WAFFLE PATTERN HELPS CONTOUR TO YOUR HAND AND PROVIDES THUMB RELIEF
- KNOCKOUT ENDS EASILY TO ACCOMIDATE WRAP AROUND HANDGUARDS