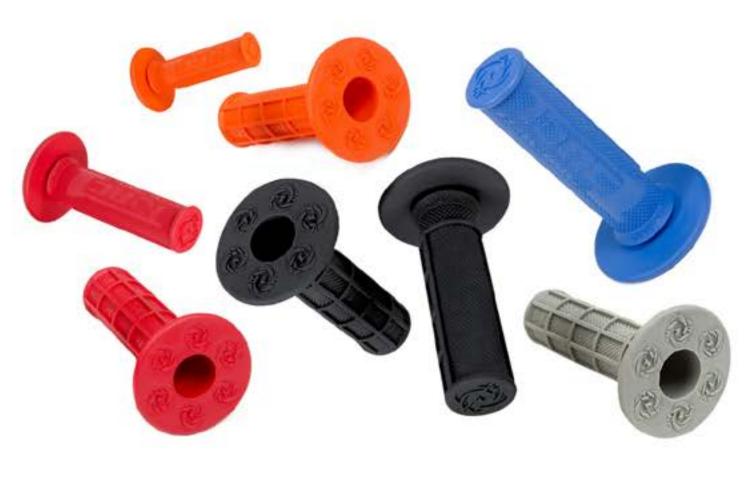

#### **HOLE SHOT MX GRIPS**

- HALF WAFFLE GRIPS ARE THE #1 CHOICE OF MOTOCROSS RIDERS ALL AROUND THE WORLD. THE HOLE SHOT LINE IS OUR MOST VERSATILE GRIP WITH A RACE TESTED DIAMETER AND GRIP DESIGN THAT JUST PLAIN AND SIMPLE, WORKS!

- SOFT AND MEDIUM COMPOUNDS TO MINIMIZE VIBRATION
- HALF AND FULL WAFFLE TO BETTER SUIT RIDER'S NEEDS
- CUSTOM KRAYTON MATERIAL PROVIDING LONGER WEAR AND TEAR AS WELL AS SUPERIOR GLOVE TRACTION
- WIRE GROOVES FOR ADDED SAFETY
- AVAILABLE IN BLACK OR GREY
- EACH SET COMES WITH 1 TUBE OF GRIP GLUE
- ATV GRIPS WILL ALSO WORK FOR WATERCRAFT, MOUNTAIN BIKE, AND BMX APPLICATIONS