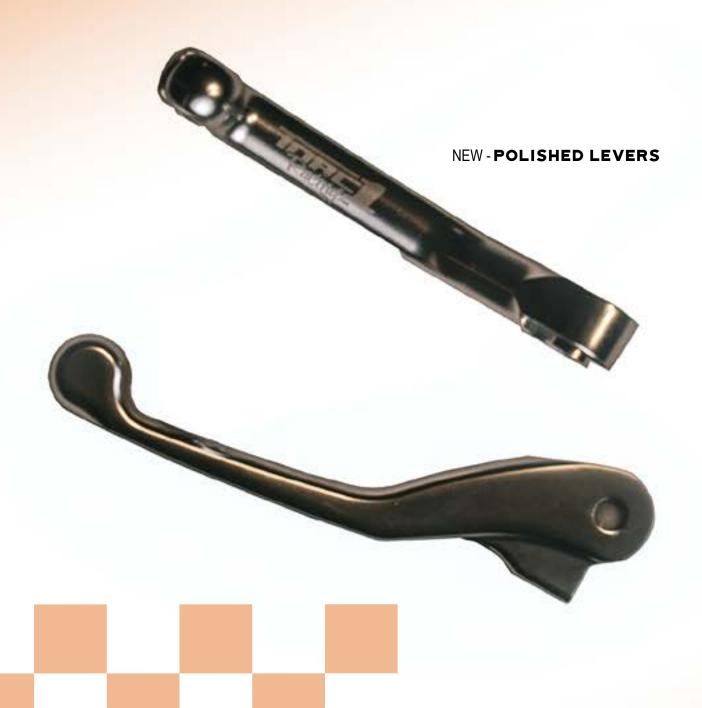

#### **GRIP GLUE**

- SPECIALLY FORMULATED TO FIRMLY BOND GRIPS TO ALL HANDLEBAR TYPES
- ENOUGH GLUE TO BOND 1 SET OF GRIPS
- 10-20 SECONDS OF WORKING TIME
- BONDS WITHIN MINIUTES AND IS READY TO RIDE

FLEX / REPLACEMENT LEVERS

- 6061 BILLET ALUMINUM CNC LEVER BLADE WITH ANODIZED FINISH
- STAINLESS STEEL MOUNTING HARDWARE INCLUDED
- LASER ETCHED LOGOS