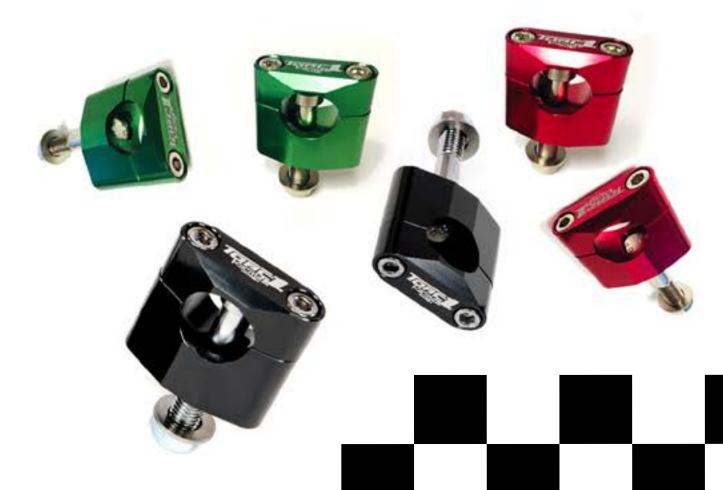

## OVERSIZE BAR MOUNTS

#### **OVERSIZE BAR MOUNTS**

THESE OVERSIZED BAR MOUNTS WERE SPECIFICALLY DESIGNED FOR HONDA AND KAWASAKI MODELS TO UPGRADE THE STANDARD OEM 7/8" HANDLEBAR TO A 1-1/8" OVERSIZED HANDLEBAR. THE BAR MOUNTS ARE CNC MACHINED FROM SOLID BILLET ALUMINUM AND OFFER A 5MM OFFSET FOR ADDED BAR POSITIONS.

- TORC1 RACING BAR MOUNTS ARE 1-1/8" DIAMETER AND ARE DESIGNED TO REPLACE HONDA AND KAWASAKI
- THIS UPGRADE WILL ALLOW YOU TO FIT A 1-1/8" OVERSIZED HANDLEBAR TO YOUR MOTORCYCLE WHICH HAS 7/8" HANDLEBARS FITTED AS ORIGINAL EQUIPMENT
- THESE MOUNTS ARE MEANT TO BE USED WITH O.E.M. RUBBER CONES
- CNC MACHINED FROM SOLID BILLET ALUMINUM
- +5MM OFFSET ALLOWS YOU THE OPTION TO ROTATE THE CLAMPS TO MOVE THE BARS 5MM FORWARD FROM THE STOCK POSITION
- ANODIZED FINISH WITH LASER ETCHED LOGOS