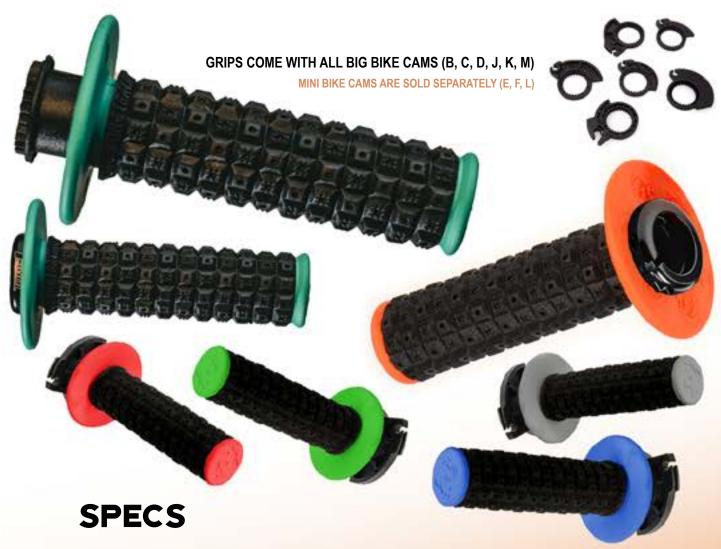

#### **SPECS**

- MEDIUM COMPOUND TO MINIMIZE VIBRATION
- FULL DIAMOND PATTERN TEXTURE
- CUSTOM KRAYTON MATERIAL PROVIDING LONGER WEAR AND TEAR AS WELL AS SUPERIOR GLOVE TRACTION
- · WIRE GROOVES FOR ADDED SAFETY
- AVAILABLE COLORS TO BLEND WITH EVERY BIKE AND GRAPHIC ON THE MARKET
- EACH SET COMES WITH 1 TUBE OF GRIP GLUE
- ATV GRIPS WILL ALSO WORK FOR WATERCRAFT, MOUNTAIN BIKE, AND BMX