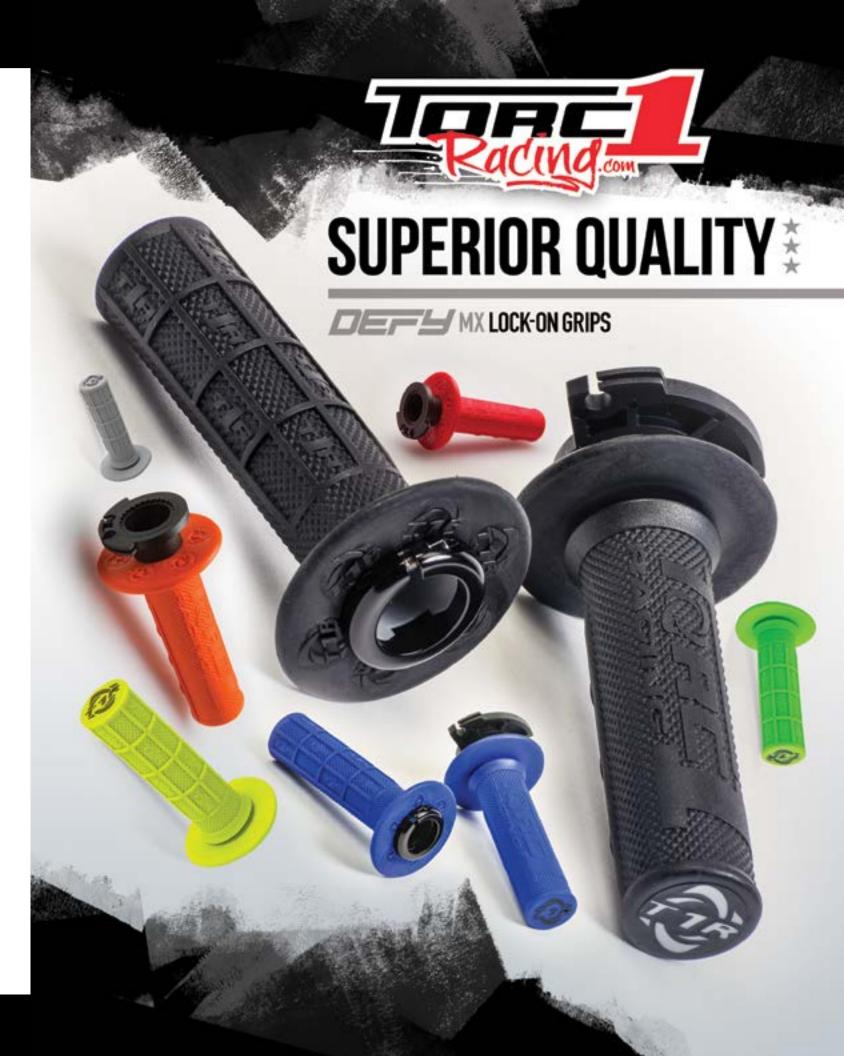

#### **DEFY MX / HOLESHOT LOCK-ON GRIPS**

- THE DEFY MX LOCK ON GRIPS ARE THE FUTURE IN GRIP TECHNOLOGY. DESIGNED TO MAKE IT SIMPLE AND EASY TO CHANGE YOUR GRIPS IN THE GARAGE, AT THE TRACK, OR OUT ON THE TRAIL. NO STICKY MESS, NO SAFETY WIRE, AND NO WAITING FOR GLUE TO DRY. PLUS YOU GET THE ADDED BENEFIT OF A NEW OEM SPEC THROTTLE TUBE EVERY TIME YOU CHANGE YOUR GRIPS. STEP INTO THE FUTURE OF GRIP TECHNOLOGY AND WRAP YOUR HANDS AROUND A SET OF OR NEW DEFY MX LOCK ON GRIPS.

- 100% SLIP FREE PERFORMANCE GUARANTEED
- SIMPLE INSTALLATION AND REMOVAL WITHOUT WAITING FOR GLUE TO DRY
- OEM SPEC THROTTLE TUBE INCLUDED WITH 22 POINT ADJUSTMENT TO ADJUST THE WAFFLE PATTERN 6 SNAP ON MULTI ADJUST THROTTLE CAMS INCLUDED IN EACH 4-STROKE OR 2-STROKE/MINI BIKE KIT
- NO NEED TO PURCHASE ANY THROTTLE CAMS SERERATELY
- CNC MACHINED ALUMINUM LOCKING COLLAR WITH TORX T15 STAINLESS BOLT HELPS RESIST STRIPPING AND CORROSION
- RACE TESTED DIAMETER WITH A SOFT, TACKY COMPOUND PROVIDES THE ULTIMATE IN FEEL AND CONTROL
- TAPERED WAFFLE PATTERN HELPS CONTOUR TO YOUR HAND AND PROVIDES THUMB RELIEF
- KNOCKOUT ENDS EASILY TO ACCOMIDATE WRAP AROUND HANDGUARDS