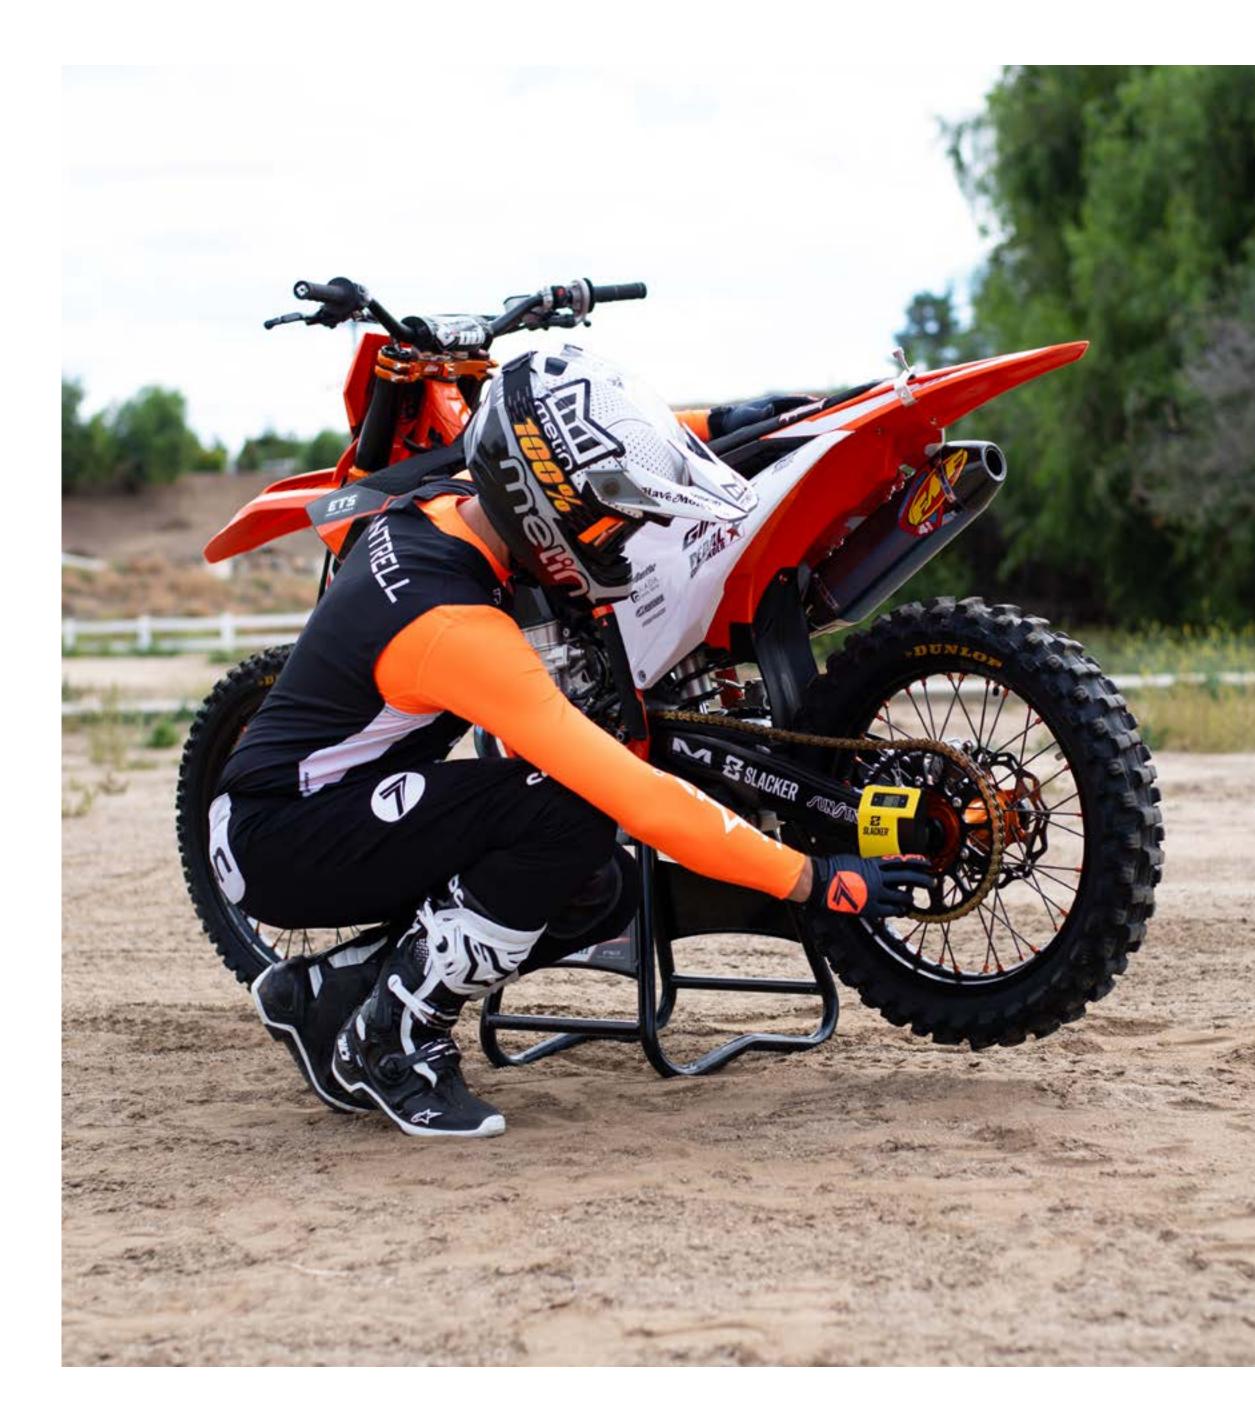

## SLACKER DIGITAL SUSPENSION TUNER

The Slacker Digital Suspension Tuner is designed for professionals to beginners to easily dial in their suspension settings with no assistance required. This easy-to-use, patented suspension tuning system quickly mounts to motorcycles and mountain bikes and provides simple, fast, and precise measurements in seconds. Receive instant readings using our optional wireless remote, or on your smartphone with our app.