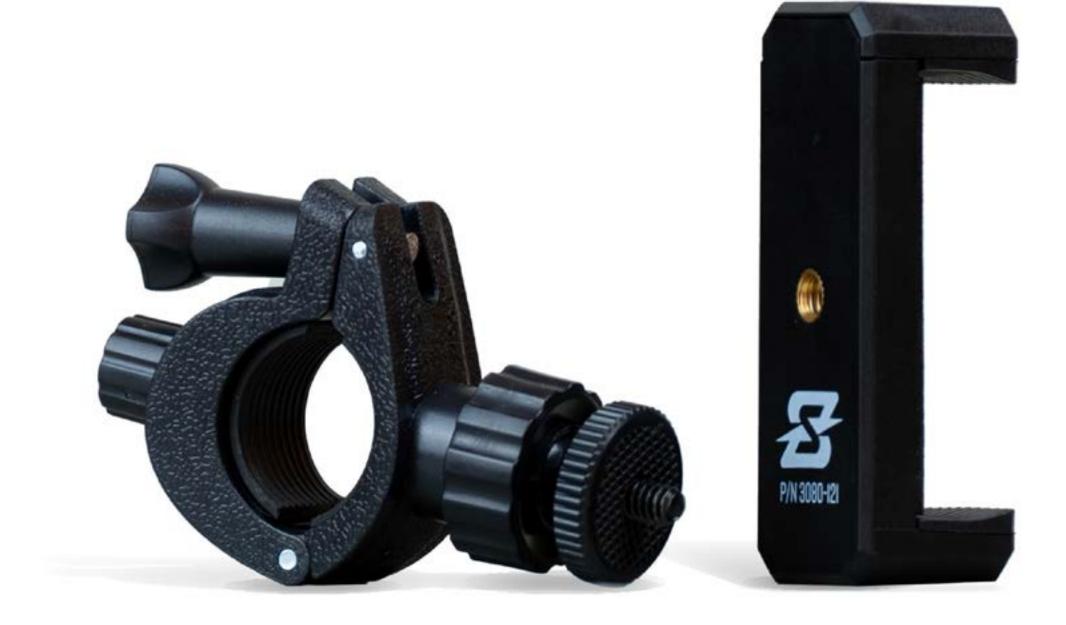

### SLACKER SMARTPHONE BAR MOUNT

The Slcaker Smartphone Bar Mount is a simple, economical bar mount that allows you to easily mount your phone on the bars. Simply put it on the bars, tighten the quick adjuster and slip the phone between the spring-loaded, rubberized jaws. Not intended for use while riding, this is just for taking measurements in place.