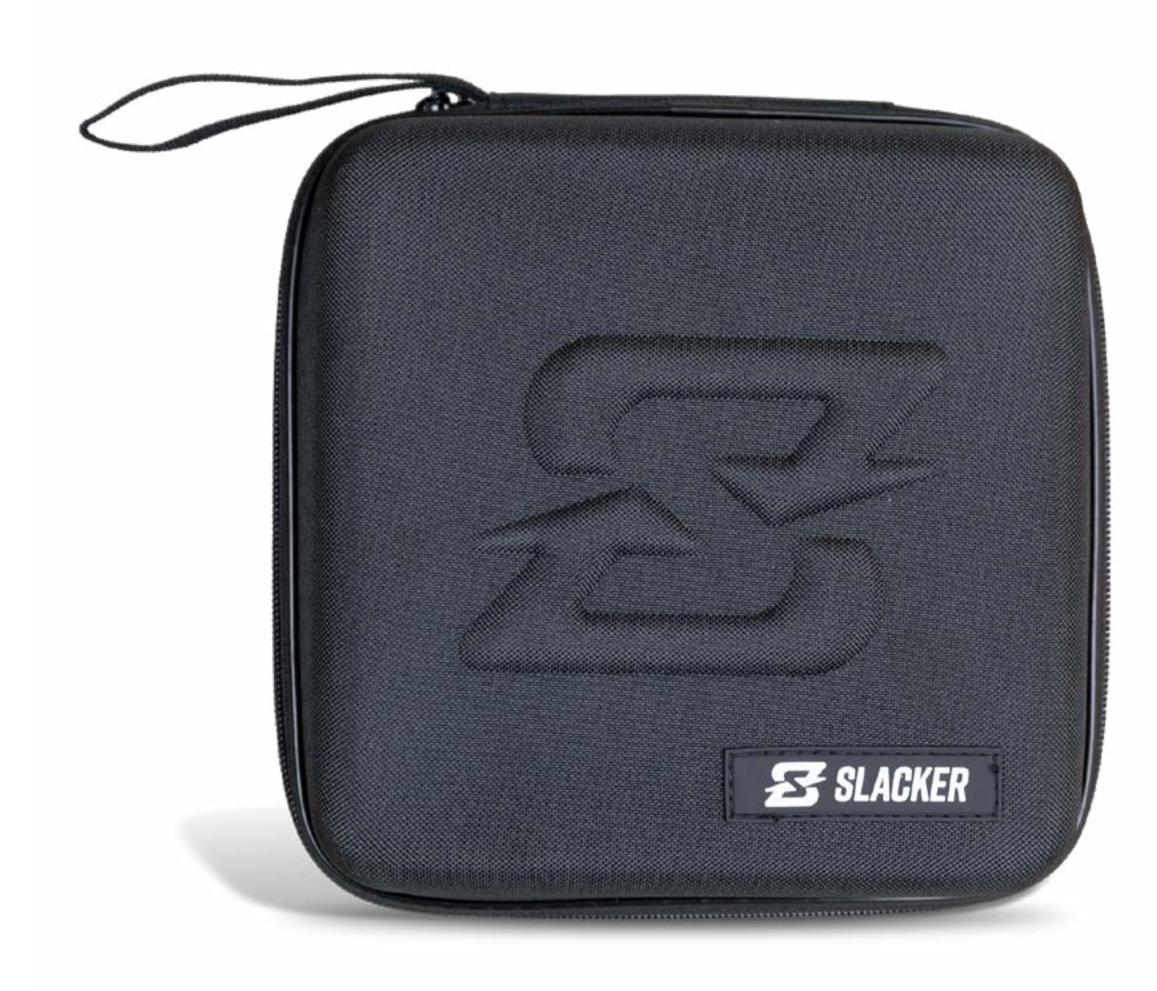

### SLACKER BALLISTIC NYLON CASE

This super rugged, weather-resistant ballistic nylon protective case will keep your Slacker safe, and organized! The ballistic nylon shell and CNC machined foam insert provide protection for any Slacker, and accessories. Features a molded EVA Ballistic Nylon shell with CNC machined EVA foam insert for Slacker.