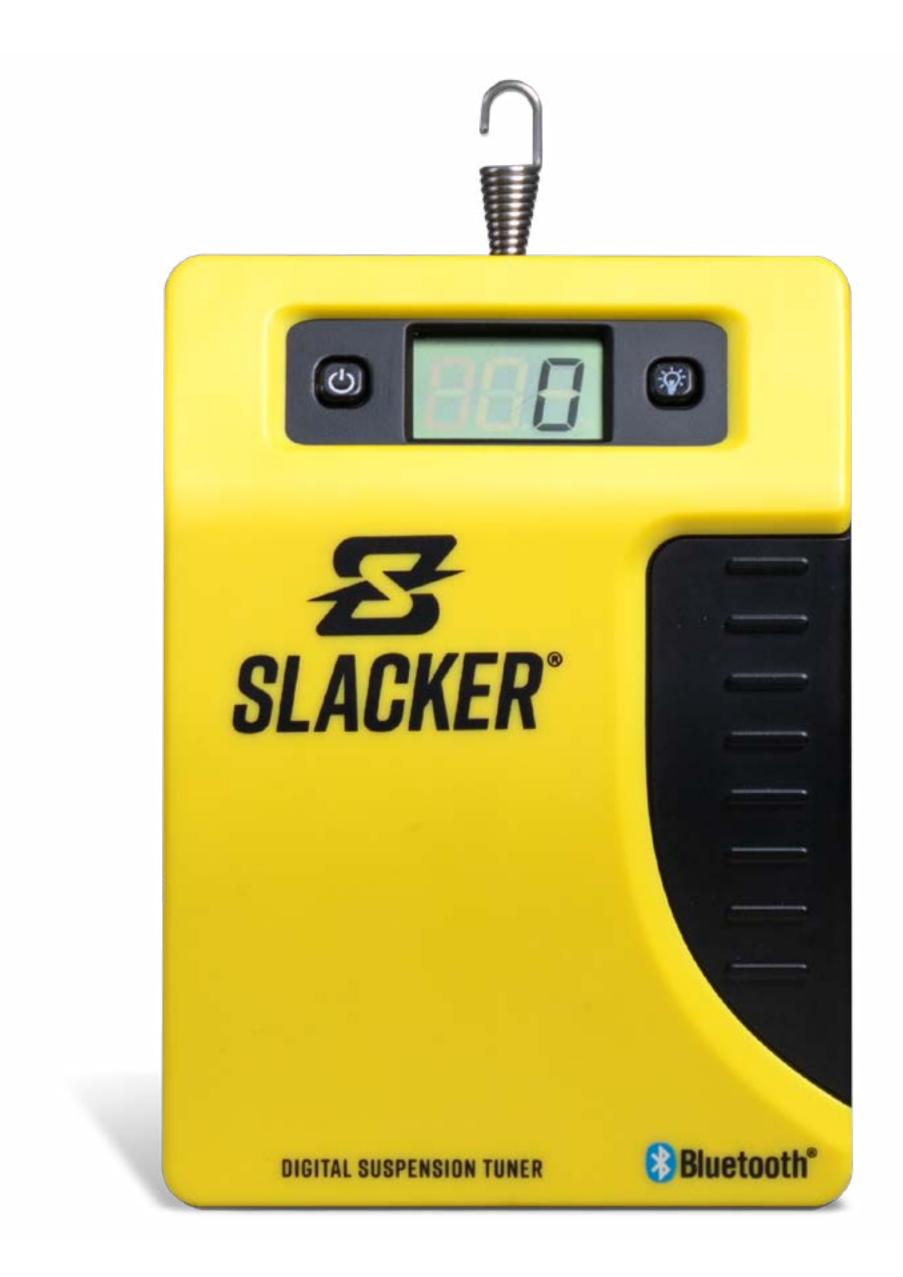

## SLACKER DIGITAL SUSPENSION TUNER

The Slacker Digital Suspension Tuner is designed for professionals to beginners to easily dial in their suspension settings with no assistance required. This easy-to-use, patented suspension tuning system quickly mounts to motorcycles and mountain bikes and provides simple, fast, and precise measurements in seconds. Receive instant readings using our optional wireless remote, or on your smartphone with our app.