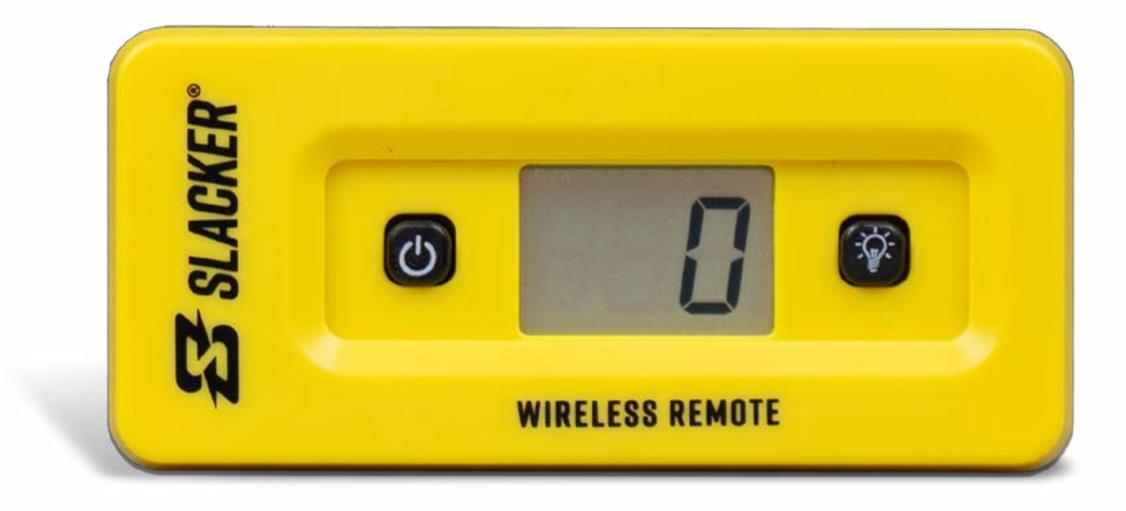

#### SLACKER WIRELESS REMOTE DISPLAY

The new Slacker wireless remote allows you to instantly see your readings right on your handlebars. Just strap it on the bars with the attached hook and loop strap and turn it on. and you are ready to take measurements while seated in a normal riding position! Only compatible with the new Slacker V5, requires 2) AAA Batteries- Not Included